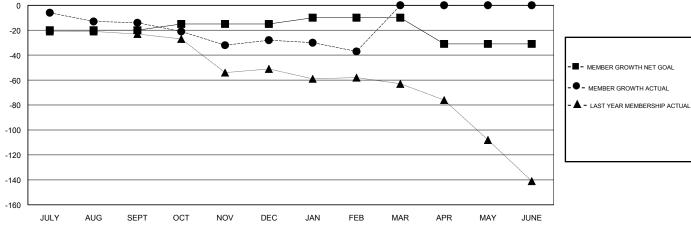

## **CINDY GREGG LOCATION OHIO GMT CA** Clubs Members RESULTS FOR 2018-2019 RESULTS FOR 2018-2019 NEW CLUB GOAL NEW CLUBS DROPPED CLUBS MEMBER GROWTH NET MEMBER GROWTH DROPPED QUARTER QUARTER GOAL ACTUAL MEMBERS ACTUAL (including transfers) 0 2 -20 31 38 JULY/AUG/SEPT JULY/AUG/SEPT 0 5 46 51 OCT/NOV/DEC OCT/NOV/DEC 0 0 0 5 19 24 JAN/FEB/MAR JAN/FEB/MAR 0 0 0 0 -21 0 APR/MAY/JUNE APR/MAY/JUNE